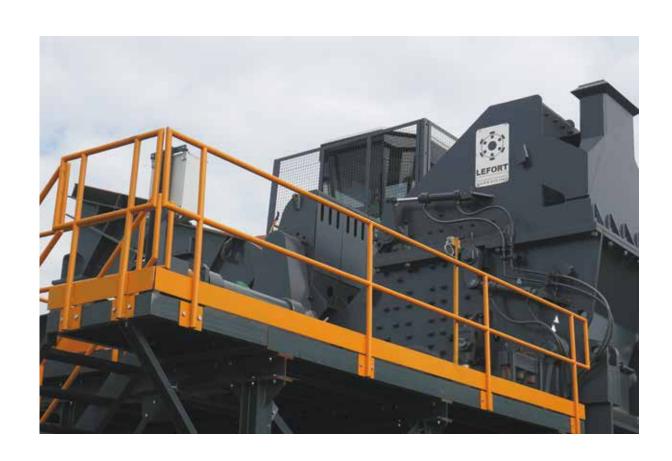

# **KOLOSS**

The KOLOSS, with cutting forces ranging from 1000 to 1700T, are equipped with a wrap-around compression box. These heavy-duty shears, extremely robust, are capable of baling and shearing very large quantities of scrap metal.

The multiblocks machines are divided in 3 major subassemblies: The shear head, the compression box and the power pack. A safety platform, with a cabin, can be added to operate the machine securely and comfortably. Electric or Diesel power unit available.