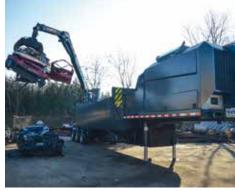

# **MOBILE**

Mobile shear/balers, based on the KONKEROR model, are road approved machines. These machines are built on axles and can be easily moved, if required.

LEFORT BROCHURE

This mobility offers a significant advantage for companies that work on several sites or offer a subcontracting service.

# **TRAX**

The **TRAX**® self-propelled shear/baler patented by **LEFORT**®, is engineered to offer unrivaled mobility on site. With a single switch on the radio control, the operator is able to move the entire machine towards the scrap metal pile, instead of bringing the scrap to the machine. Drastically minimizing handling, the **LEFORT**® **TRAX**® is the optimal solution to save time and reduce costs!