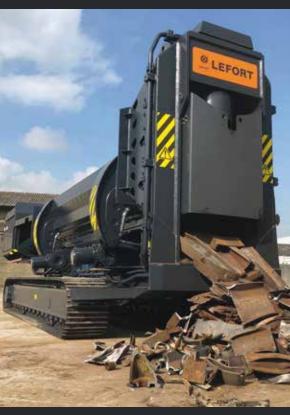

# **TRAX**

The **TRAX**® self-propelled shear/baler patented by **LEFORT**®, is engineered to offer unrivaled mobility on site. With a single switch on the radio control, the operator is able to move the entire machine towards the scrap metal pile, instead of bringing the scrap to the machine. Drastically minimizing handling, the **LEFORT**® **TRAX**® is the optimal solution to save time and reduce costs!