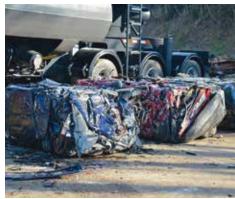

- TECHNICAL SPECIFICATIONS
- ✓ CUTTING FORCE

  1000 TO 2000T
- □ PUSHER RAM FORCE
   UP TO 200T
- → BOX LENGTH
  8-10M

The **LEFORT**® Balers are extraordinarily productive machines that can be equipped with a crane and controlled remotely. With the option of either one or two baling rams, these units can produce dense bales at a high rate.

The densification of the the bale is adjustable. Balers are available in four different versions: stationary, mobile, portable or on tracks.