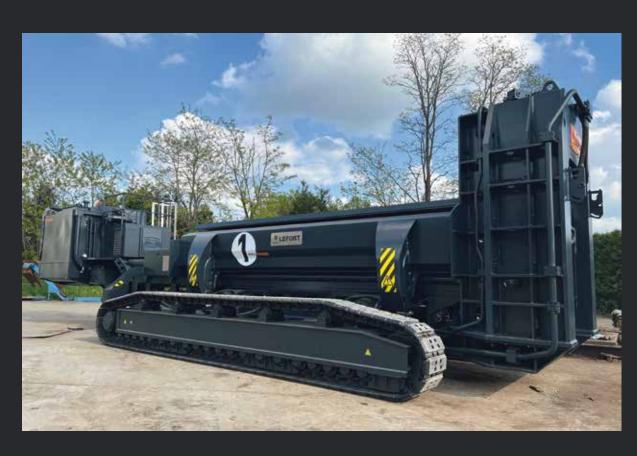

# **TRAX**

The **TRAX**® self-propelled shear/baler patented by **LEFORT**®, is engineered to offer unrivaled mobility on site. With a single switch on the radio control, the operator is able to move the entire machine towards the scrap metal pile, instead of bringing the scrap to the machine. Drastically minimizing handling, the **LEFORT**® **TRAX**® is the optimal solution to save time and reduce costs!

LEFORT BROCHURE