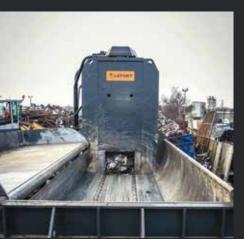

# **KOLOSS**

The KOLOSS, with cutting forces ranging from 1000 to 1700T, are equipped with a wrap-around compression box. These heavy-duty shears, extremely robust, are capable of baling and shearing very large quantities of scrap metal.

The multiblocks machines are divided in 3 major subassemblies: The shear head, the compression box and the power pack. A safety platform, with a cabin, can be added to operate the machine securely and comfortably. Electric or Diesel power unit available.