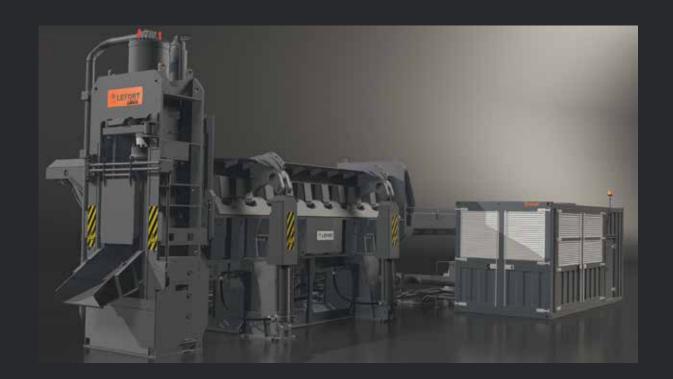

# **KOLOSS**

The KOLOSS, with cutting forces ranging from 1000 to 1700T, are equipped with a wrap-around compression box. These heavy-duty shears, extremely robust, are capable of baling and shearing very large quantities of scrap metal.

The multiblocks machines are divided in 3 major subassemblies: The shear head, the compression box and the power pack. A safety platform, with a cabin, can be added to operate the machine securely and comfortably. Electric or Diesel power unit available.

# **LIDEX**

The LIDEX, equipped with a side compression box, are the ideal machines for processing bulky and heavy scrap. Able to reach, as standard, up to 2000T of cutting force, the LIDEX is an extremely robust and powerful machine capable of achieving very high production.

These multiblocks machines are divided in 3 major subassemblies: The shear head, the compression box and the power pack container. A safety platform with a cabin can be added to operate the machine securely and comfortably. Electric or Diesel power unit available.