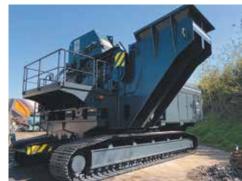

# **TRAX**

The **TRAX**® self-propelled shear/baler patented by **LEFORT**®, is engineered to offer unrivaled mobility on site. With a single switch on the radio control, the operator is able to move the entire machine towards the scrap metal pile, instead of bringing the scrap to the machine. Drastically minimizing handling, the **LEFORT**® **TRAX**® is the optimal solution to save time and reduce costs!

# **MOBILE**

Mobile shear/balers, based on the KONKEROR model, are road approved machines. These machines are built on axles and can be easily moved, if required.

LEFORT BROCHURE

This mobility offers a significant advantage for companies that work on several sites or offer a subcontracting service.