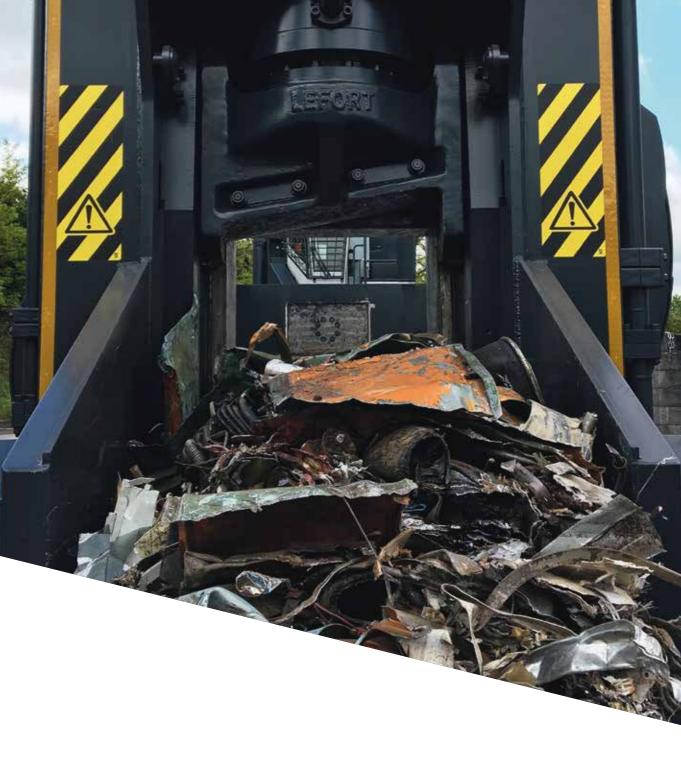

# **KONKEROR**

With cutting forces ranging from 650 to 1250T, our KONKEROR shear/balers are robust machines allowing processing of most metals and demolition scrap while guaranteeing low operating costs.

These shear/balers are equipped with the TS box (patented), a hydraulic system developed by **LEFORT**® coupled with motors which deliver fast and powerful performance. The machines can either be powered by a diesel engine or electric motor and can also be fitted with landing legs (portable).

# **KOLOSS**

The KOLOSS, with cutting forces ranging from 1000 to 1700T, are equipped with a wrap-around compression box. These heavy-duty shears, extremely robust, are capable of baling and shearing very large quantities of scrap metal.

# **LIDEX**

The LIDEX, equipped with a side compression box, are the ideal machines for processing bulky and heavy scrap. Able to reach, as standard, up to 2000T of cutting force, the LIDEX is an extremely robust and powerful machine capable of achieving very high production.

# **SHREDDERS**

Up to 1500 HP, **LEFORT**® hammermill shredders can process a wide variety of ferrous and non-ferrous materials such as light scrap, end-of-life vehicles or household appliances.

**LEFORT**® shredders are designed with the best components and incomparable know-how on the market, guaranteeing a safe and profitable investment.