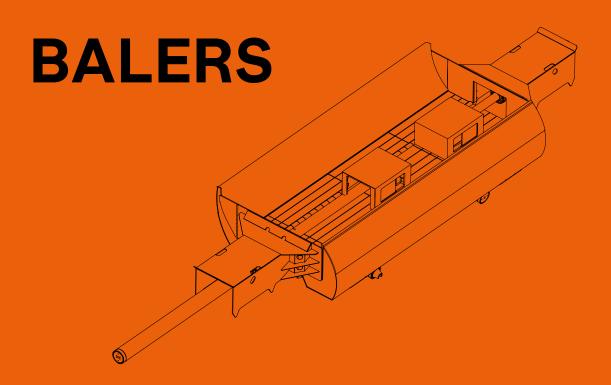

- TECHNICAL SPECIFICATIONS
- ✓ CUTTING FORCE

  1000 TO 2000T
- □ PUSHER RAM FORCE
   UP TO 200T
- → BOX LENGTH
  8-10M

The **LEFORT**® Balers are extraordinarily productive machines that can be equipped with a crane and controlled remotely. With the option of either one or two baling rams, these units can produce dense bales at a high rate.

The densification of the the bale is adjustable. Balers are available in four different versions: stationary, mobile, portable or on tracks.