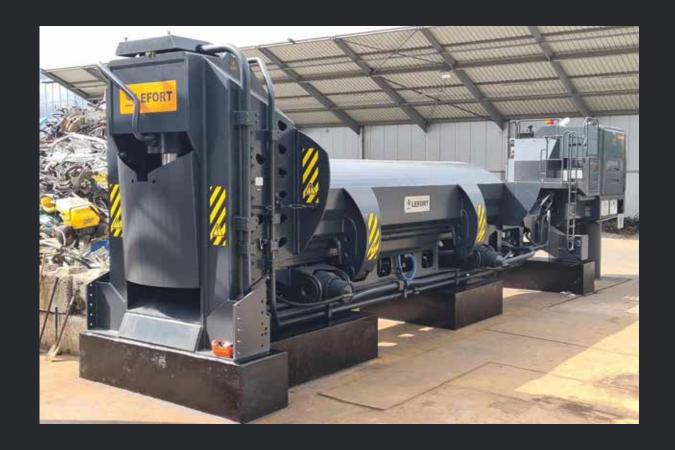

# **KONKEROR**

With cutting forces ranging from 650 to 1250T, our KONKEROR shear/balers are robust machines allowing processing of most metals and demolition scrap while guaranteeing low operating costs.

These shear/balers are equipped with the TS box (patented), a hydraulic system developed by **LEFORT**® coupled with motors which deliver fast and powerful performance. The machines can either be powered by a diesel engine or electric motor and can also be fitted with landing legs (portable).