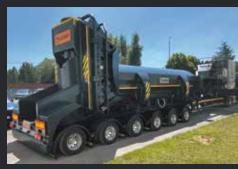

# **MOBILE**

Mobile shear/balers, based on the KONKEROR model, are road approved machines. These machines are built on axles and can be easily moved, if required.

LEFORT BROCHURE

This mobility offers a significant advantage for companies that work on several sites or offer a subcontracting service.

LEFORT BROCHURE