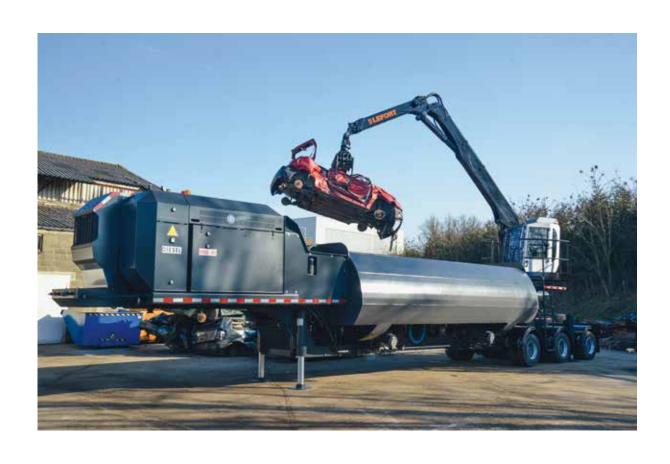

# **MOBILE**

Mobile shear/balers, based on the KONKEROR model, are road approved machines. These machines are built on axles and can be easily moved, if required.

LEFORT BROCHURE

This mobility offers a significant advantage for companies that work on several sites or offer a subcontracting service.

# **TRAX**

The **TRAX**® self-propelled shear/baler patented by **LEFORT**®, is engineered to offer unrivaled mobility on site. With a single switch on the radio control, the operator is able to move the entire machine towards the scrap metal pile, instead of bringing the scrap to the machine. Drastically minimizing handling, the **LEFORT**® **TRAX**® is the optimal solution to save time and reduce costs!