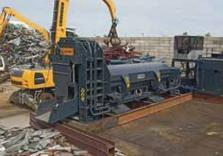

# **KONKEROR**

With cutting forces ranging from 650 to 1250T, our KONKEROR shear/balers are robust machines allowing processing of most metals and demolition scrap while guaranteeing low operating costs.

These shear/balers are equipped with the TS box (patented), a hydraulic system developed by **LEFORT**® coupled with motors which deliver fast and powerful performance. The machines can either be powered by a diesel engine or electric motor and can also be fitted with landing legs (portable).

# MODEL 2J BOXTS

TECHNICAL SPECIFICATIONS

□ CUTTING FORCE
 650 TO 1250T

→ HOLD DOWN FORCE
120 TO 180T

□ PUSHER RAM FORCE
 180T