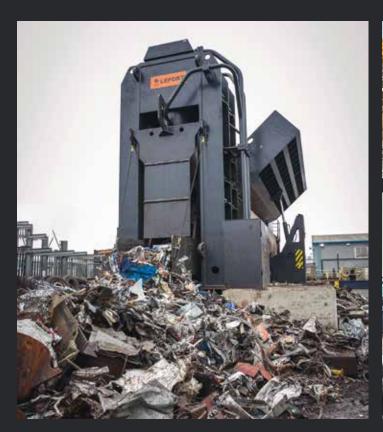

# **KOLOSS**

The KOLOSS, with cutting forces ranging from 1000 to 1700T, are equipped with a wrap-around compression box. These heavy-duty shears, extremely robust, are capable of baling and shearing very large quantities of scrap metal.

The multiblocks machines are divided in 3 major subassemblies: The shear head, the compression box and the power pack. A safety platform, with a cabin, can be added to operate the machine securely and comfortably. Electric or Diesel power unit available.