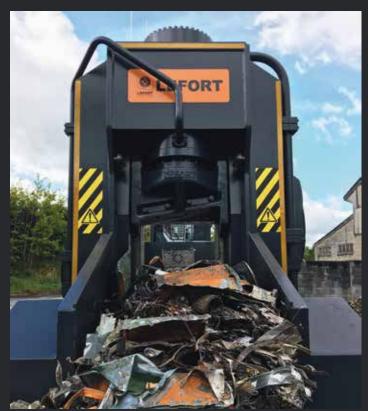

# **KONKEROR**

With cutting forces ranging from 650 to 1250T, our KONKEROR shear/balers are robust machines allowing processing of most metals and demolition scrap while guaranteeing low operating costs.

These shear/balers are equipped with the TS box (patented), a hydraulic system developed by **LEFORT**® coupled with motors which deliver fast and powerful performance. The machines can either be powered by a diesel engine or electric motor and can also be fitted with landing legs (portable).