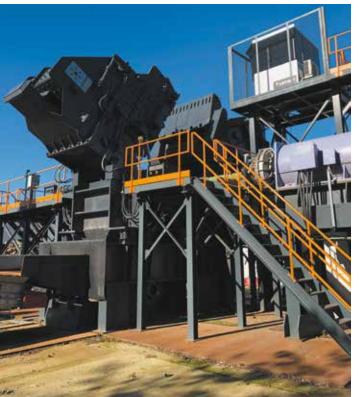

# **KOLOSS**

The KOLOSS, with cutting forces ranging from 1000 to 1700T, are equipped with a wrap-around compression box. These heavy-duty shears, extremely robust, are capable of baling and shearing very large quantities of scrap metal.

The multiblocks machines are divided in 3 major subassemblies: The shear head, the compression box and the power pack. A safety platform, with a cabin, can be added to operate the machine securely and comfortably. Electric or Diesel power unit available.