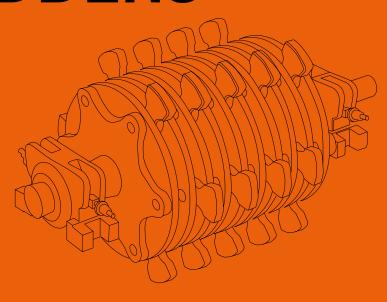

# **SHREDDERS**

Up to 1500 HP, **LEFORT**® hammermill shredders can process a wide variety of ferrous and non-ferrous materials such as light scrap, end-of-life vehicles or household appliances.

**LEFORT**® shredders are designed with the best components and incomparable know-how on the market, guaranteeing a safe and profitable investment.