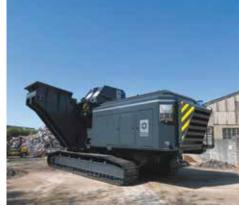

# **MOBILE**

Mobile shear/balers, based on the KONKEROR model, are road approved machines. These machines are built on axles and can be easily moved, if required.

LEFORT BROCHURE

This mobility offers a significant advantage for companies that work on several sites or offer a subcontracting service.