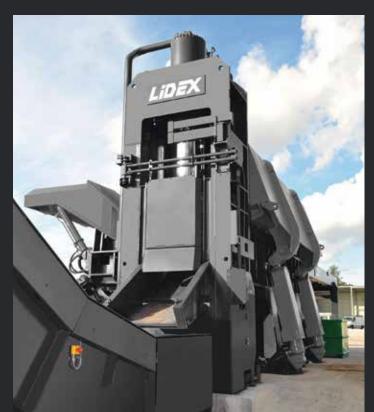

# **LIDEX**

The LIDEX, equipped with a side compression box, are the ideal machines for processing bulky and heavy scrap. Able to reach, as standard, up to 2000T of cutting force, the LIDEX is an extremely robust and powerful machine capable of achieving very high production.

These multiblocks machines are divided in 3 major subassemblies: The shear head, the compression box and the power pack container. A safety platform with a cabin can be added to operate the machine securely and comfortably. Electric or Diesel power unit available.

- TECHNICAL SPECIFICATIONS
- ✓ CUTTING FORCE

  1000 TO 2000T
- □ PUSHER RAM FORCE
   UP TO 200T
- → BOX LENGTH
  8-10M

The **LEFORT**® Balers are extraordinarily productive machines that can be equipped with a crane and controlled remotely. With the option of either one or two baling rams, these units can produce dense bales at a high rate.