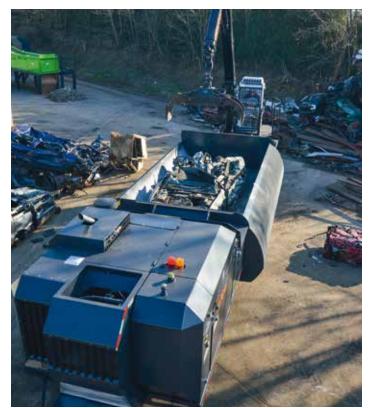

# **KOLOSS**

The KOLOSS, with cutting forces ranging from 1000 to 1700T, are equipped with a wrap-around compression box. These heavy-duty shears, extremely robust, are capable of baling and shearing very large quantities of scrap metal.

The multiblocks machines are divided in 3 major subassemblies: The shear head, the compression box and the power pack. A safety platform, with a cabin, can be added to operate the machine securely and comfortably. Electric or Diesel power unit available.