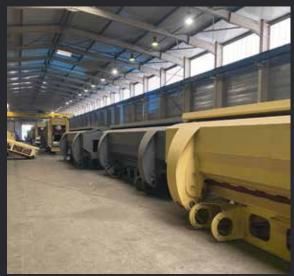

# **KOLOSS**

The KOLOSS, with cutting forces ranging from 1000 to 1700T, are equipped with a wrap-around compression box. These heavy-duty shears, extremely robust, are capable of baling and shearing very large quantities of scrap metal.

The multiblocks machines are divided in 3 major subassemblies: The shear head, the compression box and the power pack. A safety platform, with a cabin, can be added to operate the machine securely and comfortably. Electric or Diesel power unit available.