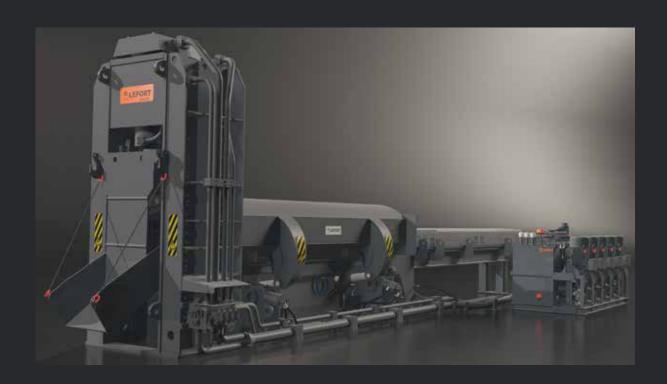

# **SHREDDERS**

Up to 1500 HP, **LEFORT**® hammermill shredders can process a wide variety of ferrous and non-ferrous materials such as light scrap, end-of-life vehicles or household appliances.

**LEFORT**® shredders are designed with the best components and incomparable know-how on the market, guaranteeing a safe and profitable investment.