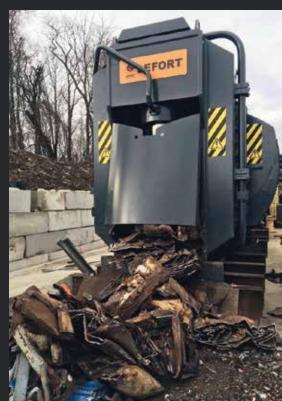

# **KONKEROR**

With cutting forces ranging from 650 to 1250T, our KONKEROR shear/balers are robust machines allowing processing of most metals and demolition scrap while guaranteeing low operating costs.

# **KOLOSS**

The KOLOSS, with cutting forces ranging from 1000 to 1700T, are equipped with a wrap-around compression box. These heavy-duty shears, extremely robust, are capable of baling and shearing very large quantities of scrap metal.