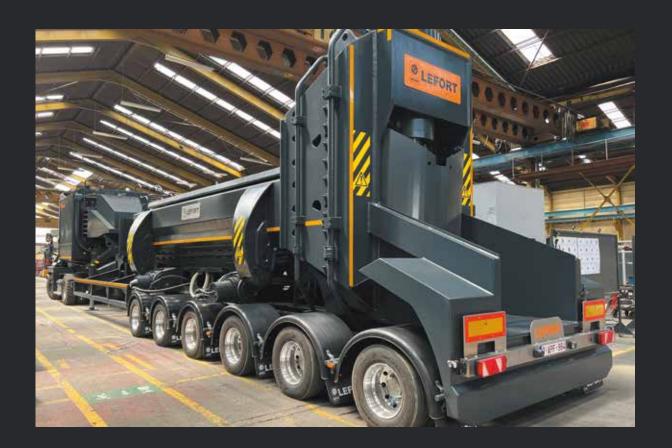

# **MOBILE**

Mobile shear/balers, based on the KONKEROR model, are road approved machines. These machines are built on axles and can be easily moved, if required.

LEFORT BROCHURE

This mobility offers a significant advantage for companies that work on several sites or offer a subcontracting service.

LEFORT BROCHURE