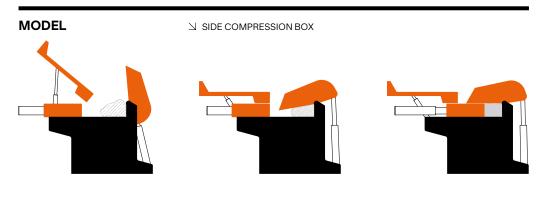

# **LIDEX**

The LIDEX, equipped with a side compression box, are the ideal machines for processing bulky and heavy scrap. Able to reach, as standard, up to 2000T of cutting force, the LIDEX is an extremely robust and powerful machine capable of achieving very high production.

These multiblocks machines are divided in 3 major subassemblies: The shear head, the compression box and the power pack container. A safety platform with a cabin can be added to operate the machine securely and comfortably. Electric or Diesel power unit available.

- TECHNICAL SPECIFICATIONS
- ✓ CUTTING FORCE

  1000 TO 2000T
- □ PUSHER RAM FORCE
   UP TO 200T
- → BOX LENGTH
  8-10M

The **LEFORT**® Balers are extraordinarily productive machines that can be equipped with a crane and controlled remotely. With the option of either one or two baling rams, these units can produce dense bales at a high rate.