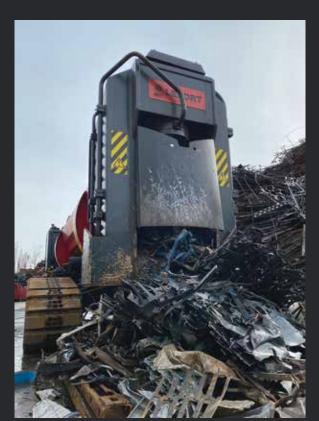

# **KOLOSS**

The KOLOSS, with cutting forces ranging from 1000 to 1700T, are equipped with a wrap-around compression box. These heavy-duty shears, extremely robust, are capable of baling and shearing very large quantities of scrap metal.

The multiblocks machines are divided in 3 major subassemblies: The shear head, the compression box and the power pack. A safety platform, with a cabin, can be added to operate the machine securely and comfortably. Electric or Diesel power unit available.