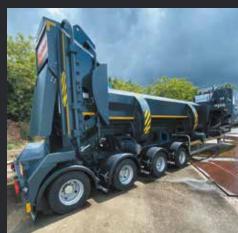

# **MOBILE**

Mobile shear/balers, based on the KONKEROR model, are road approved machines. These machines are built on axles and can be easily moved, if required.

LEFORT BROCHURE

This mobility offers a significant advantage for companies that work on several sites or offer a subcontracting service.

LEFORT BROCHURE